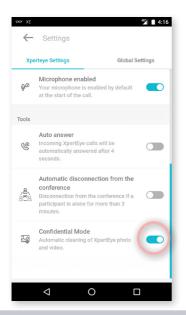

& (+852) 300 ∞ support.apac@am

Asia-Pacific & (+852) 300 16 030 support.apac@amaxperteye.com

In the Tools section, you can enable or disable the Confidential mode by toggling the icon to .

## Notes:

- When you enable the Confidential mode, any media saved on your smartphone will be deleted. Please make sure to save them on any other device if needed.

- You cannot enable or disable the Confidential mode during a call.
- You cannot download images sent during a call in Confidential mode.