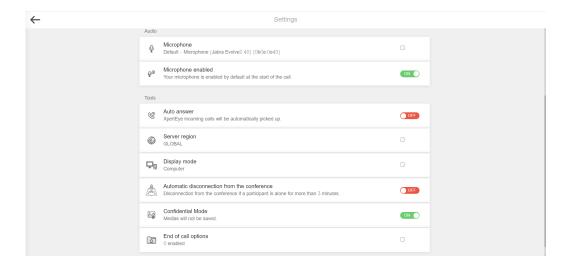

## **Enable Confidential mode**

The Confidential mode will increase your security. When the Confidential mode is enabled, you cannot download the media used and shared in the Board during the call.

Prerequisites: Make sure that you are connected to the Internet and logged in to XpertEye.

1. Click on the **MENU** 

2. Click on the **Settings** and go to the Tools section.

3. You can enable or disable the Confidential mode by toggling the on icon.

## **Enable Confidential mode**

## Note:

- You cannot enable or disable the Confidential mode during a call.
- · You cannot download images sent during a call in Confidential mode.