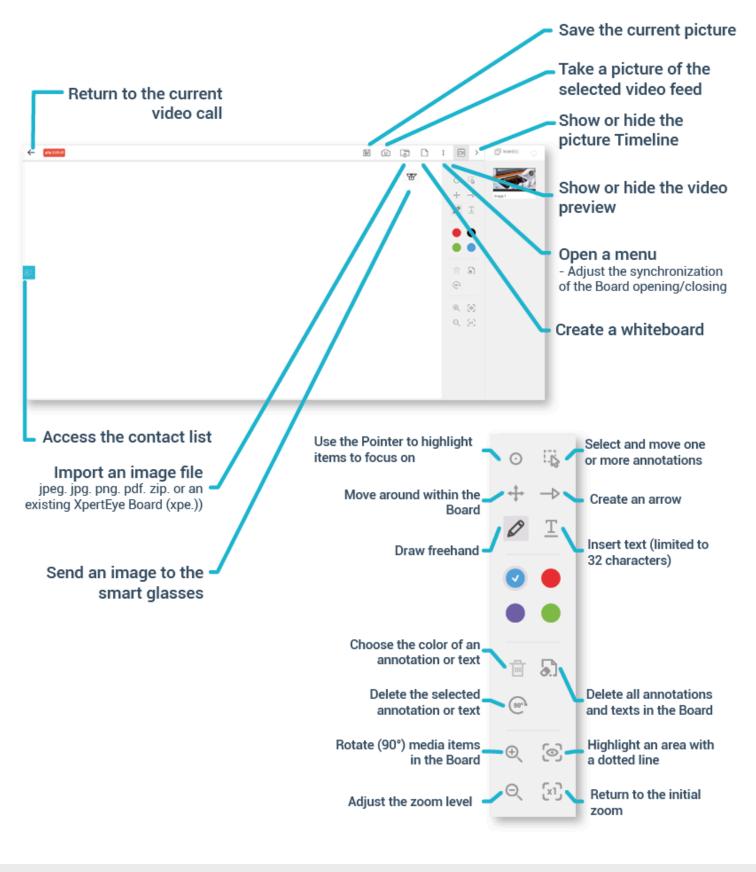

## Features available during a video call

## **Board interface**

EMEA Europe, Middle East, Africa & +33 (0) 2 55 59 09 22 ⊠ support.emea@amaxperteye.com AMERICAS North and South America & (+1) 800 380 6127 Support.northamerica@amaxperteye.com

https://support.amaxperteye.com