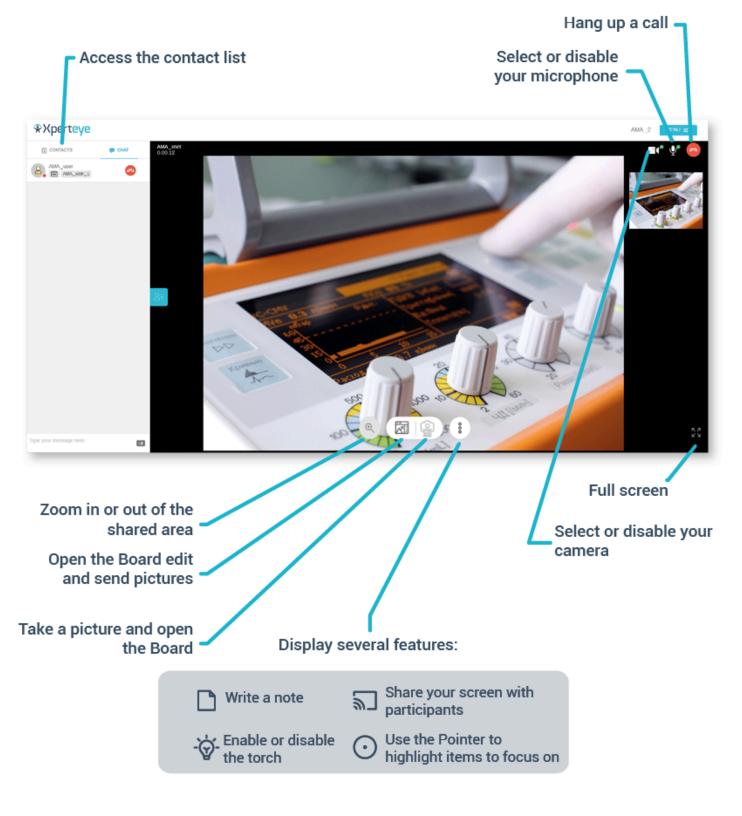

## Features available during a video call

## Video interface

EMEA Europe, Middle East, Africa & +33 (0) 2 55 59 09 22 ⊠ support.emea@amaxperteye.com AMERICAS North and South America & (+1) 800 380 6127 ⊠ support.northamerica@amaxperteye.com APAC Asia-Pacific & (+852) 300 16 030 ⊠ support.apac@amaxperteye.com