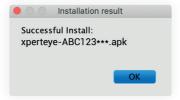

The XpertEye application is installed on the RealWear HMT when this confirmation message appears on the RealWear Explorer screen on your computer.

Click on OK.

Unplug the RealWear HMT from the computer.