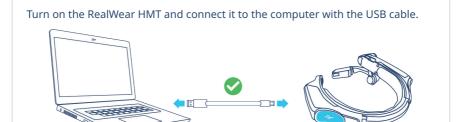

## A. Install the XpertEye application on the RealWear HMT device

The RealWear Explorer software will allow you to visualize and browse the RealWear screens directly on your computer. You will need it to install XpertEye from your computer on your HMT device.

Download the RealWear Explorer software on your computer. Please find the software on the RealWear website.

Install the RealWear Explorer software on your computer equipped with Windows 10 or higher.

Launch the RealWear Explorer software.

3

4

Click on **No** when the message below appears on the computer screen.

You can speed up streaming by installing the RealWear Cast app on your HMT-1.

Would you like to do this now?

No Yes

5

On your computer, drag and drop the XpertEye application installer sent by AMA to the RealWear Explorer's window.