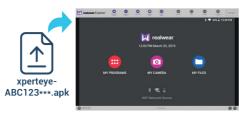

3

4

Click on **No** when the message below appears on the computer screen.

You can speed up streaming by installing the RealWear Cast app on your HMT-1.

Would you like to do this now?

No Yes

5

On your computer, drag and drop the XpertEye application installer sent by AMA to the RealWear Explorer's window.