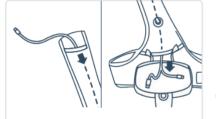

Turn on the device and launch the XpertEye Advanced application.

Pass the Y cable through the holster. The dual end down and the single end up.

Conect the USB-A port (dual end) to the power bank.

Put the power bank in the back pocket.