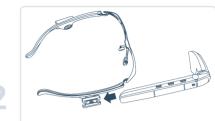

Turn on the device and launch the XpertEye Advanced application.

Slide the Vuzix M400 into the frame bracket.

Connect the USB-C cable to the device.

Connect the USB-C cable to the Vuzix M400.

Note: Auto power on - 20 sec. When the Vuzix M400 battery is empty, the glasses will take 5 to 10 min to power on.