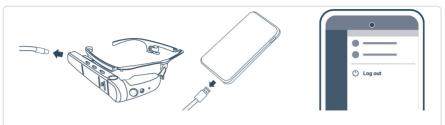

## C. Exit and charge the XpertEye solution

- a. Unplug the Vuzix M400. The glasses automatically shut down after 5 minutes.
- b. Unplug the power bank.
- c. From the XpertEye menu, press Log out.

2

- a. Connect the USB/USB-C cable to the Vuzix M400 and charge it using a wall charger.
- b. Charge the power bank using a wall charger.
- c. Charge the device with the dedicated charger.