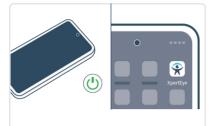

Turn on the device and launch the XpertEye Advanced application.

Slide the Vuzix M400 into the frame bracket.

Connect the USB-C cable to the device.

Connect the USB-C cable to the Vuzix M400.

Note: Auto power on - 20 sec. When the Vuzix M400 battery is empty, the glasses will take 5 to 10 min to power on.

Once the Vuzix M400 are on, go to the XpertEye Advanced application and accept the Android authorization requests to use the Vuzix M400 camera.

Connect the earphones to the device.