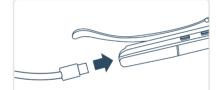

Turn on the device and launch the XpertEye Advanced application.

Slide the Vuzix M400 into the frame bracket.

Connect the USB-C cable to the device.

Connect the USB-C cable to the Vuzix M400.

Note: Auto power on - 20 sec. When the Vuzix M400 battery is empty, the glasses will take 5 to 10 min to power on.