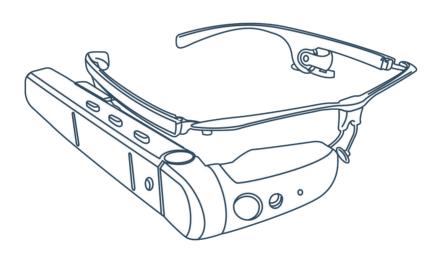

## A. Vuzix M400

Before using the XpertEye solution, make sure the device (smartphone or tablet) and the Vuzix M400 are charged. For more information refer to section C – "Exit and charge the XpertEye solution".

## B. Vuzix M400, Holster and Power Bank\*

Before using the XpertEye solution, make sure the device (smartphone or tablet), the Vuzix M400 battery, and the power bank are charged. For more information refer to section C – "Exit and charge the XpertEye solution".