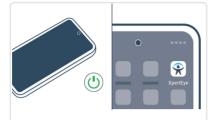

Turn on the device and launch the XpertEye Advanced application.

Slide the Vuzix M400 into the frame bracket.

Connect the USB-C cable to the device.

Connect the USB-C cable to the Vuzix M400.

Note: Auto power on - 20 sec. When the Vuzix M400 battery is empty, the glasses will take 5 to 10 min to power on.

Once the Vuzix M400 are on, go to the XpertEye Advanced application and accept the Android authorization requests to use the Vuzix M400 camera.

Connect the earphones to the device.