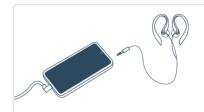

Once the Vuzix M400 are on, go to the XpertEye Advanced application and accept the Android authorization requests to use the Vuzix M400 camera.

Connect the earphones to the device.