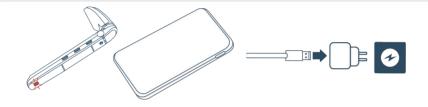

## C. Exit and charge the XpertEye solution

- a. Unplug the Vuzix M400. The glasses automatically shut down after 5 minutes.
- b. Unplug the power bank.
- c. From the XpertEye menu, press Log out.

2

- a. Connect the USB/USB-C cable to the Vuzix M400 and charge it using a wall charger.
- b. Charge the power bank using a wall charger.
- c. Charge the device with the dedicated charger.

## Note:

Vuzix M400 charging time: 2 hours

Green light: Charged

Blinking red light: Low battery