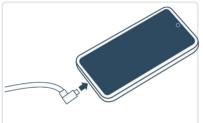

## C. Exit and charge the XpertEye solution

- a. Unplug the Vuzix M400. The glasses automatically shut down after 5 minutes.
- b. Unplug the power bank.
- c. From the XpertEye menu, press Log out.

2

- a. Connect the USB/USB-C cable to the Vuzix M400 and charge it using a wall charger.
- b. Charge the power bank using a wall charger.
- c. Charge the device with the dedicated charger.