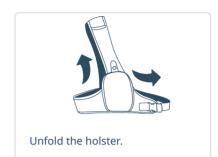

## B. Vuzix M400, Holster and Power Bank\*

Before using the XpertEye solution, make sure the device (smartphone or tablet), the Vuzix M400 battery, and the power bank are charged. For more information refer to section C – "Exit and charge the XpertEye solution".

Turn on the device and launch the XpertEye Advanced application.

Pass the Y cable through the holster. The dual end down and the single end up.

Conect the USB-A port (dual end) to the power bank.

Put the power bank in the back pocket.