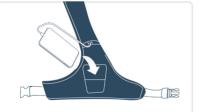

Turn on the device and launch the XpertEye Advanced application.

Pass the Y cable through the holster. The dual end down and the single end up.

Conect the USB-A port (dual end) to the power bank.

Put the power bank in the back pocket.

Connect the USB-C port (dual end) to the smartphone.

<sup>\*</sup> The holster and the power bank may not be included in your XpertEye Advanced kit.