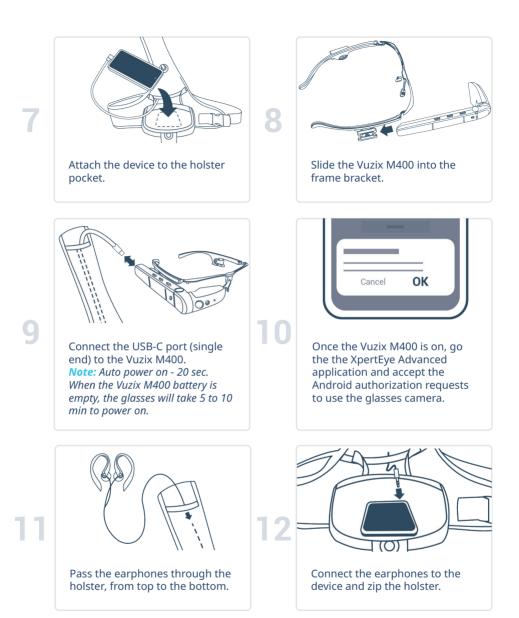

Turn on the device and launch the XpertEye Advanced application.

Pass the Y cable through the holster. The dual end down and the single end up.

Conect the USB-A port (dual end) to the power bank.

Put the power bank in the back pocket.

Connect the USB-C port (dual end) to the smartphone.

<sup>\*</sup> The holster and the power bank may not be included in your XpertEye Advanced kit.

Turn on the device and launch the XpertEye Advanced application.

Slide the Vuzix M400 into the frame bracket.

Connect the USB-C cable to the device.

Connect the USB-C cable to the Vuzix M400.

Note: Auto power on - 20 sec. When the Vuzix M400 battery is empty, the glasses will take 5 to 10 min to power on.

Once the Vuzix M400 are on, go to the XpertEye Advanced application and accept the Android authorization requests to use the Vuzix M400 camera.

Connect the earphones to the device.